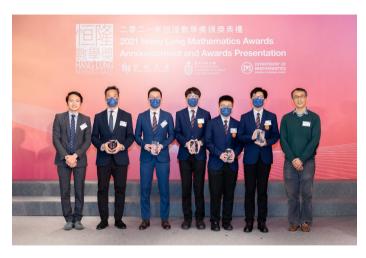

#### **Bronze Award**

Prof. Xue-Cheng Tai (left 1), Prof. Wei Shyy (right 1) and the winning team from St. Paul's Co-educational College

Pictured top: Prof. Ding-Xuan Zhou (left 1), Prof. Yang Wang (right 1) and the winning team from Diocesan Boys' School

Pictured bottom: The winner joined online from the UK to accept his award

Pictured top: Prof. Thomas Kwok Keung Au (left 1), Prof. Andrew G. Cohen (right 1) and the winning team from Diocesan Boys' School