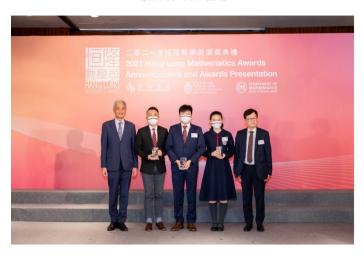

# Silver Award

Prof. Wei Shyy (left 1), Prof. Ngaiming Mok (right 1) and the winning team from Pui Ching Middle School