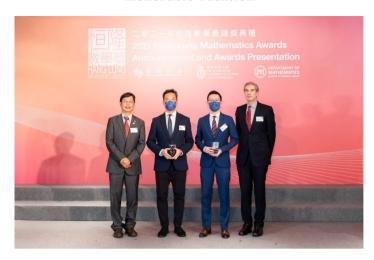

#### **Bronze Award**

Prof. Xue-Cheng Tai (left 1), Prof. Wei Shyy (right 1) and the winning team from St. Paul's Co-educational College

Pictured top: Prof. Ding-Xuan Zhou (left 1), Prof. Yang Wang (right 1) and the winning team from Diocesan Boys' School