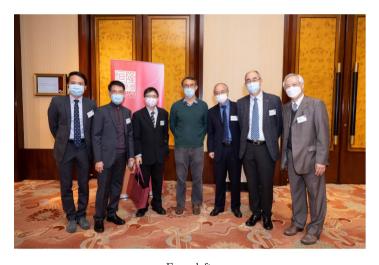

## Committee Members

From left:
Dr. Owen H. Ko, Mr. Siu Leung Ma, Prof. Frederick Tsz-Ho Fong,
Prof. Wei-Ping Li, Prof. Yang Wang, Prof. Raymond Hon Fu Chan,
Prof. Tom Yau Heng Wan