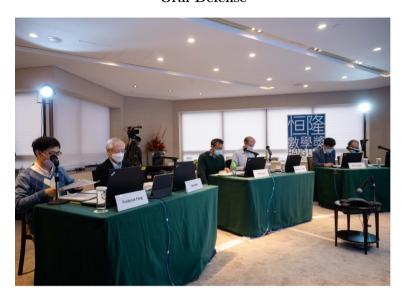

# Oral Defense

Scientific Committee Members

From left: Prof. Tom Yau Heng Wan, Prof. Andrew G. Cohen, Prof. Raymond Hon Fu Chan, Prof. Ngaiming Mok, Prof. Wei-Ping Li, Prof. Frederick Tsz-Ho Fong, Prof. Shing Yu Leung