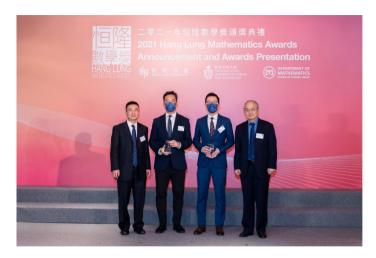

# Silver Award

Prof. Wei Shyy (left 1), Prof. Ngaiming Mok (right 1) and the winning team from Pui Ching Middle School