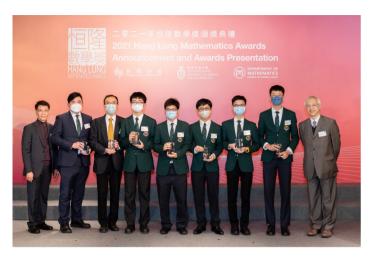

## **Honorable Mention**

Prof. Michael Kwok Po Ng (left 1), Prof. Raymond Hon Fu Chan (right 1) and the winning team from S.K.H. Tsang Shiu Tim Secondary School

Mr. Siu Leung Ma (left 1), Prof. Tom Yau Heng Wan (right 1) and the winning team from Wah Yan College, Kowloon