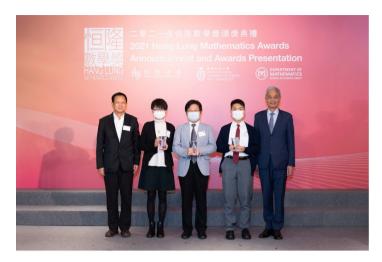

#### Gold Award

Pictured top: The Hon Mrs. Carrie Lam (right 1), Prof. Wei Shyy (left 1) and the winning team from Pui Ching Middle School

Pictured bottom: The winner joined online from the U.K. to accept his award