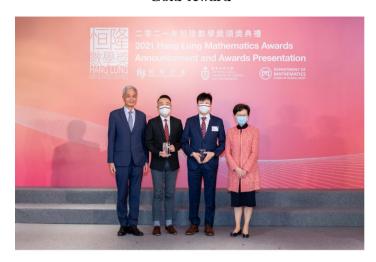

#### Gold Award

Pictured top: The Hon Mrs. Carrie Lam (right 1), Prof. Wei Shyy (left 1) and the winning team from Pui Ching Middle School

Pictured bottom: The winner joined online from the U.K. to accept his award