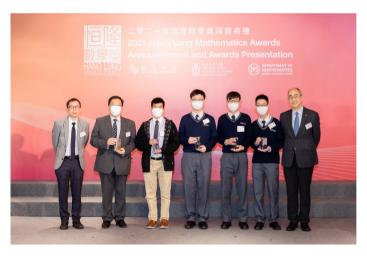

Pictured bottom: The winner joined online from the UK to accept his award

Pictured top: Prof. Thomas Kwok Keung Au (left 1), Prof. Andrew G. Cohen (right 1) and the winning team from Diocesan Boys' School

Pictured bottom: The winner joined online from the U.K. to accept his award

Dr. Owen H. Ko (left 1), Prof. Wei-Ping Li (right 1) and the winning team from Diocesan Boys' School