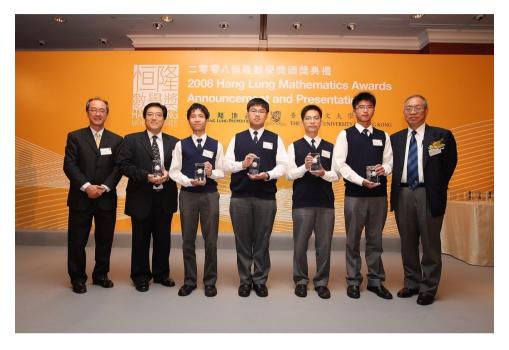

# Gold Award

Prof. Shing-Tung Yau and the winning team from Shatin Tsung Tsin Secondary School