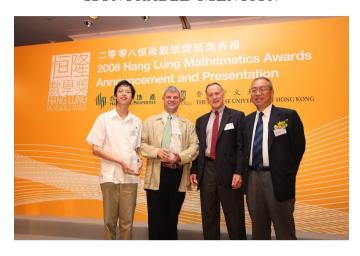

## SILVER AWARD

Prof. John Coates (left 1), Prof. Shing-Tung Yau (right 1), and the winning team from The Methodist Church HK Wesley College