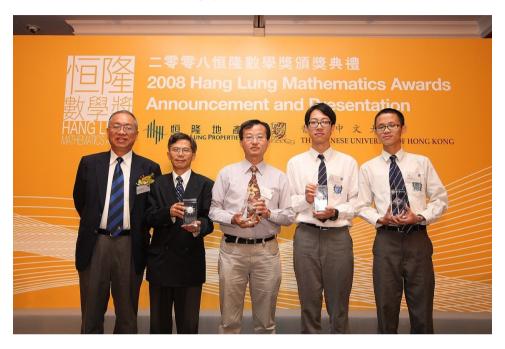

# Gold Award

Prof. Shing-Tung Yau and the winning team from Shatin Tsung Tsin Secondary School