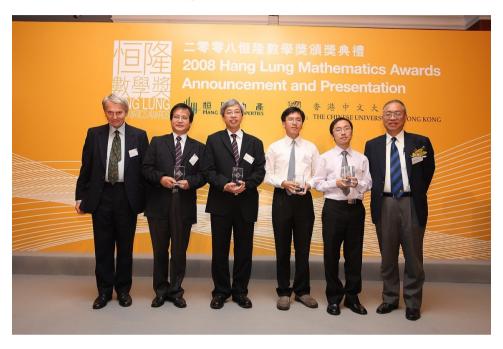

## SILVER AWARD

Prof. John Coates (left 1), Prof. Shing-Tung Yau (right 1), and the winning team from The Methodist Church HK Wesley College