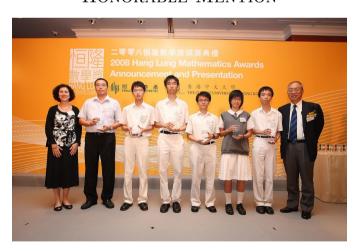

## HONORABLE MENTION

Prof. William Fitzsimmons (right 2), Prof. Shing-Tung Yau (right 1), and the winning team from Canadian International School of Hong Kong