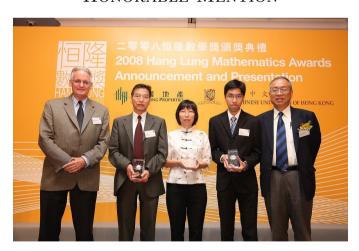

## HONORABLE MENTION

Prof. William Fitzsimmons (right 2), Prof. Shing-Tung Yau (right 1), and the winning team from Canadian International School of Hong Kong