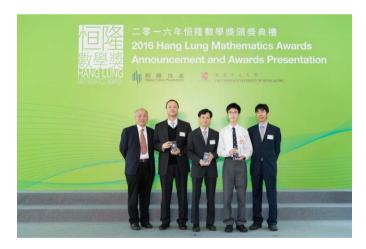

### HONORABLE MENTION

Prof. Shing-Tung Yau (left 1), Prof. Ngaiming Mok (right 1), and the winning team from Baptist Lui Ming Choi Secondary School

# HONORABLE MENTION

Prof. Shing-Tung Yau (left 1), Prof. Thomas Au (right 1), and the winning team from G.T. (Ellen Yeung) College

### HONORABLE MENTION

Prof. Shing-Tung Yau (left 1), Prof. Wee Teck Gan (right 1), and the winning team from La Salle College

# HONORABLE MENTION

Prof. Shing-Tung Yau (left 1), Prof. Dejun Feng (right 1), and the winning team from Po Leung Kuk Centenary Li Shiu Chung Memorial College

### HONORABLE MENTION

Prof. Shing-Tung Yau (left 1), Prof. Tom Wan (right 1), and the winning team from Wong Shiu Chi Secondary School