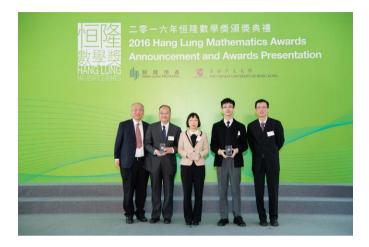

### Bronze Award

Prof. Shing-Tung Yau (left 1), Prof. Chang Shou Lin (right 1), and the winning team from Diocesan Girls' School