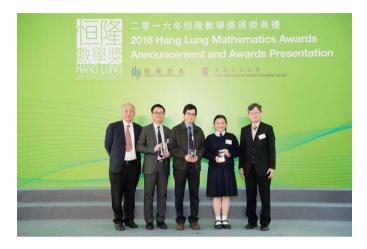

### SILVER AWARD

Prof. Shing-Tung Yau (left 1), Prof. Shiu-Yuen Cheng (right 1), and the winning team from Pui Ching Middle School